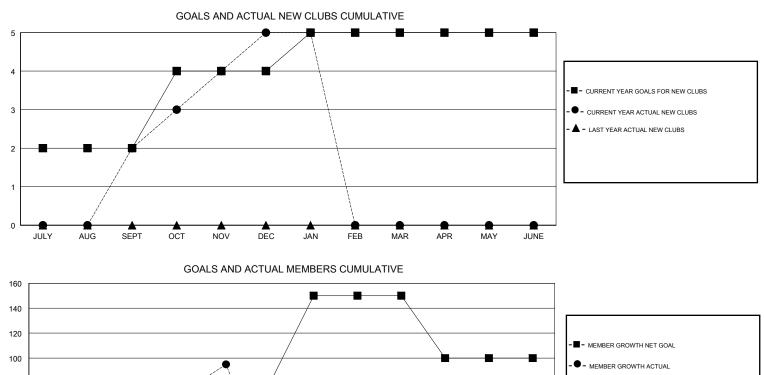

## VENKATA S RAJU DANTULURI GMT:

| GMT: VENKATA S RAJU DANTULURI |               |           |               | INDIA                            |                           |                         | GMT CA                                             |  |
|-------------------------------|---------------|-----------|---------------|----------------------------------|---------------------------|-------------------------|----------------------------------------------------|--|
|                               | Club          | s         |               | Members<br>RESULTS FOR 2018-2019 |                           |                         |                                                    |  |
|                               | RESULTS FOR   | 2018-2019 |               |                                  |                           |                         |                                                    |  |
| QUARTER                       | NEW CLUB GOAL | NEW CLUBS | DROPPED CLUBS | QUARTER                          | MEMBER GROWTH NET<br>GOAL | MEMBER GROWTH<br>ACTUAL | DROPPED<br>MEMBERS ACTUAL<br>(including transfers) |  |
| JULY/AUG/SEPT                 | 2             | 2         | 0             | JULY/AUG/SEPT                    | 15                        | 57                      | 6                                                  |  |
| OCT/NOV/DEC                   | 2             | 3         | 3             | OCT/NOV/DEC                      | 65                        | 74                      | 123                                                |  |
| JAN/FEB/MAR                   | 1             | 0         | 0             | JAN/FEB/MAR                      | 70                        | 16                      | 11                                                 |  |
| APR/MAY/JUNE                  | 0             | 0         | 0             | APR/MAY/JUNE                     | -50                       | 0                       | 0                                                  |  |